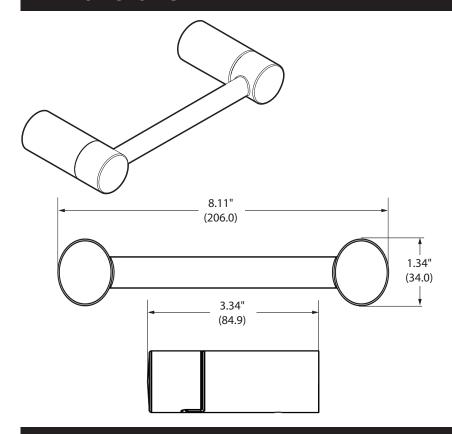

# **ALIGN™** Technical Specification

# **Pivoting Paper Holder**

YB0408

#### **Stock Numbers:**

- ☐ YB0408CH- Robe Hook Chrome Finish
- ☐ YB0408BN- Robe Hook Brushed Nickel Finish
- ☐ YB0408BL- Robe Hook

  Matte Black Finish
- ☐ **YB0408BG- Robe Hook** Brushed Gold Finish

#### **Materials:**

**Pivoting Paper Holder** is constructed of zinc.

### **Dimensions:**



# **Installation Instructions:**

- 1. Position the mounting template on the wall in the desired location.
- 2. Using a level, align the template and tape it to the wall.
- 3. Drill two 1/4" holes at each mounting post location that corresponds to your product. (We recommend using the horizontal holes for drywall installation).
- 4. Remove the template from the wall.
- 5. Lightly tap anchors until flush with the wall.
- Remove mounting posts from the product assemblies by loosening each setscrew
- 7. One at a time, place each mounting post over anchors (notching facing downward) and insert screws through post into anchors.
- 8. Tighten screws.

# **Cleaning Instructions:**

To preserve the fine finish of this product, clean only with a soft damp cloth. Dry well. Do not use commercial or